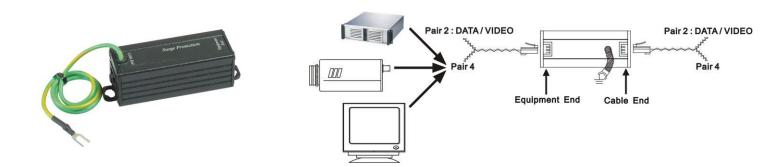

### SP003 Surge protection Device RJ45 Connector

- RJ45 Jack to RJ45 Jack
- Two pairs protection (Pin 3,6,7,8)
- Protects UTP twisted pair transmission products
- Performs a different function than grounding requirements.
- Protects equipment from high voltage surges from nearby lightning strikes.
- Two stage protection: 130V, AC/DC 12V
- Wide range of applications: CCTV system, Antenna of Television, satellite receivers, FM receivers, video camera, monitors, multiplexers & Quad processor, VCR, etc.

\* SP003 Pair2,4(Pin3,6,7,8) with surge protection.