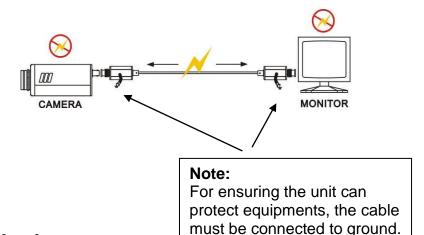

#### ITEM NO: SP003

Application for protects equipment from high voltage surges such as lightning strikes. UL grounding requirements for coaxial cable offer protection from hazardous voltages that may occur on the shielding. Because of the physical length of ground wires, UL grounding systems may appear as an open circuit to lightning caused, high frequency surges and provide no protection from these surges getting into a home and destroying CATV converters, TV sets, VCR, Camera etc.